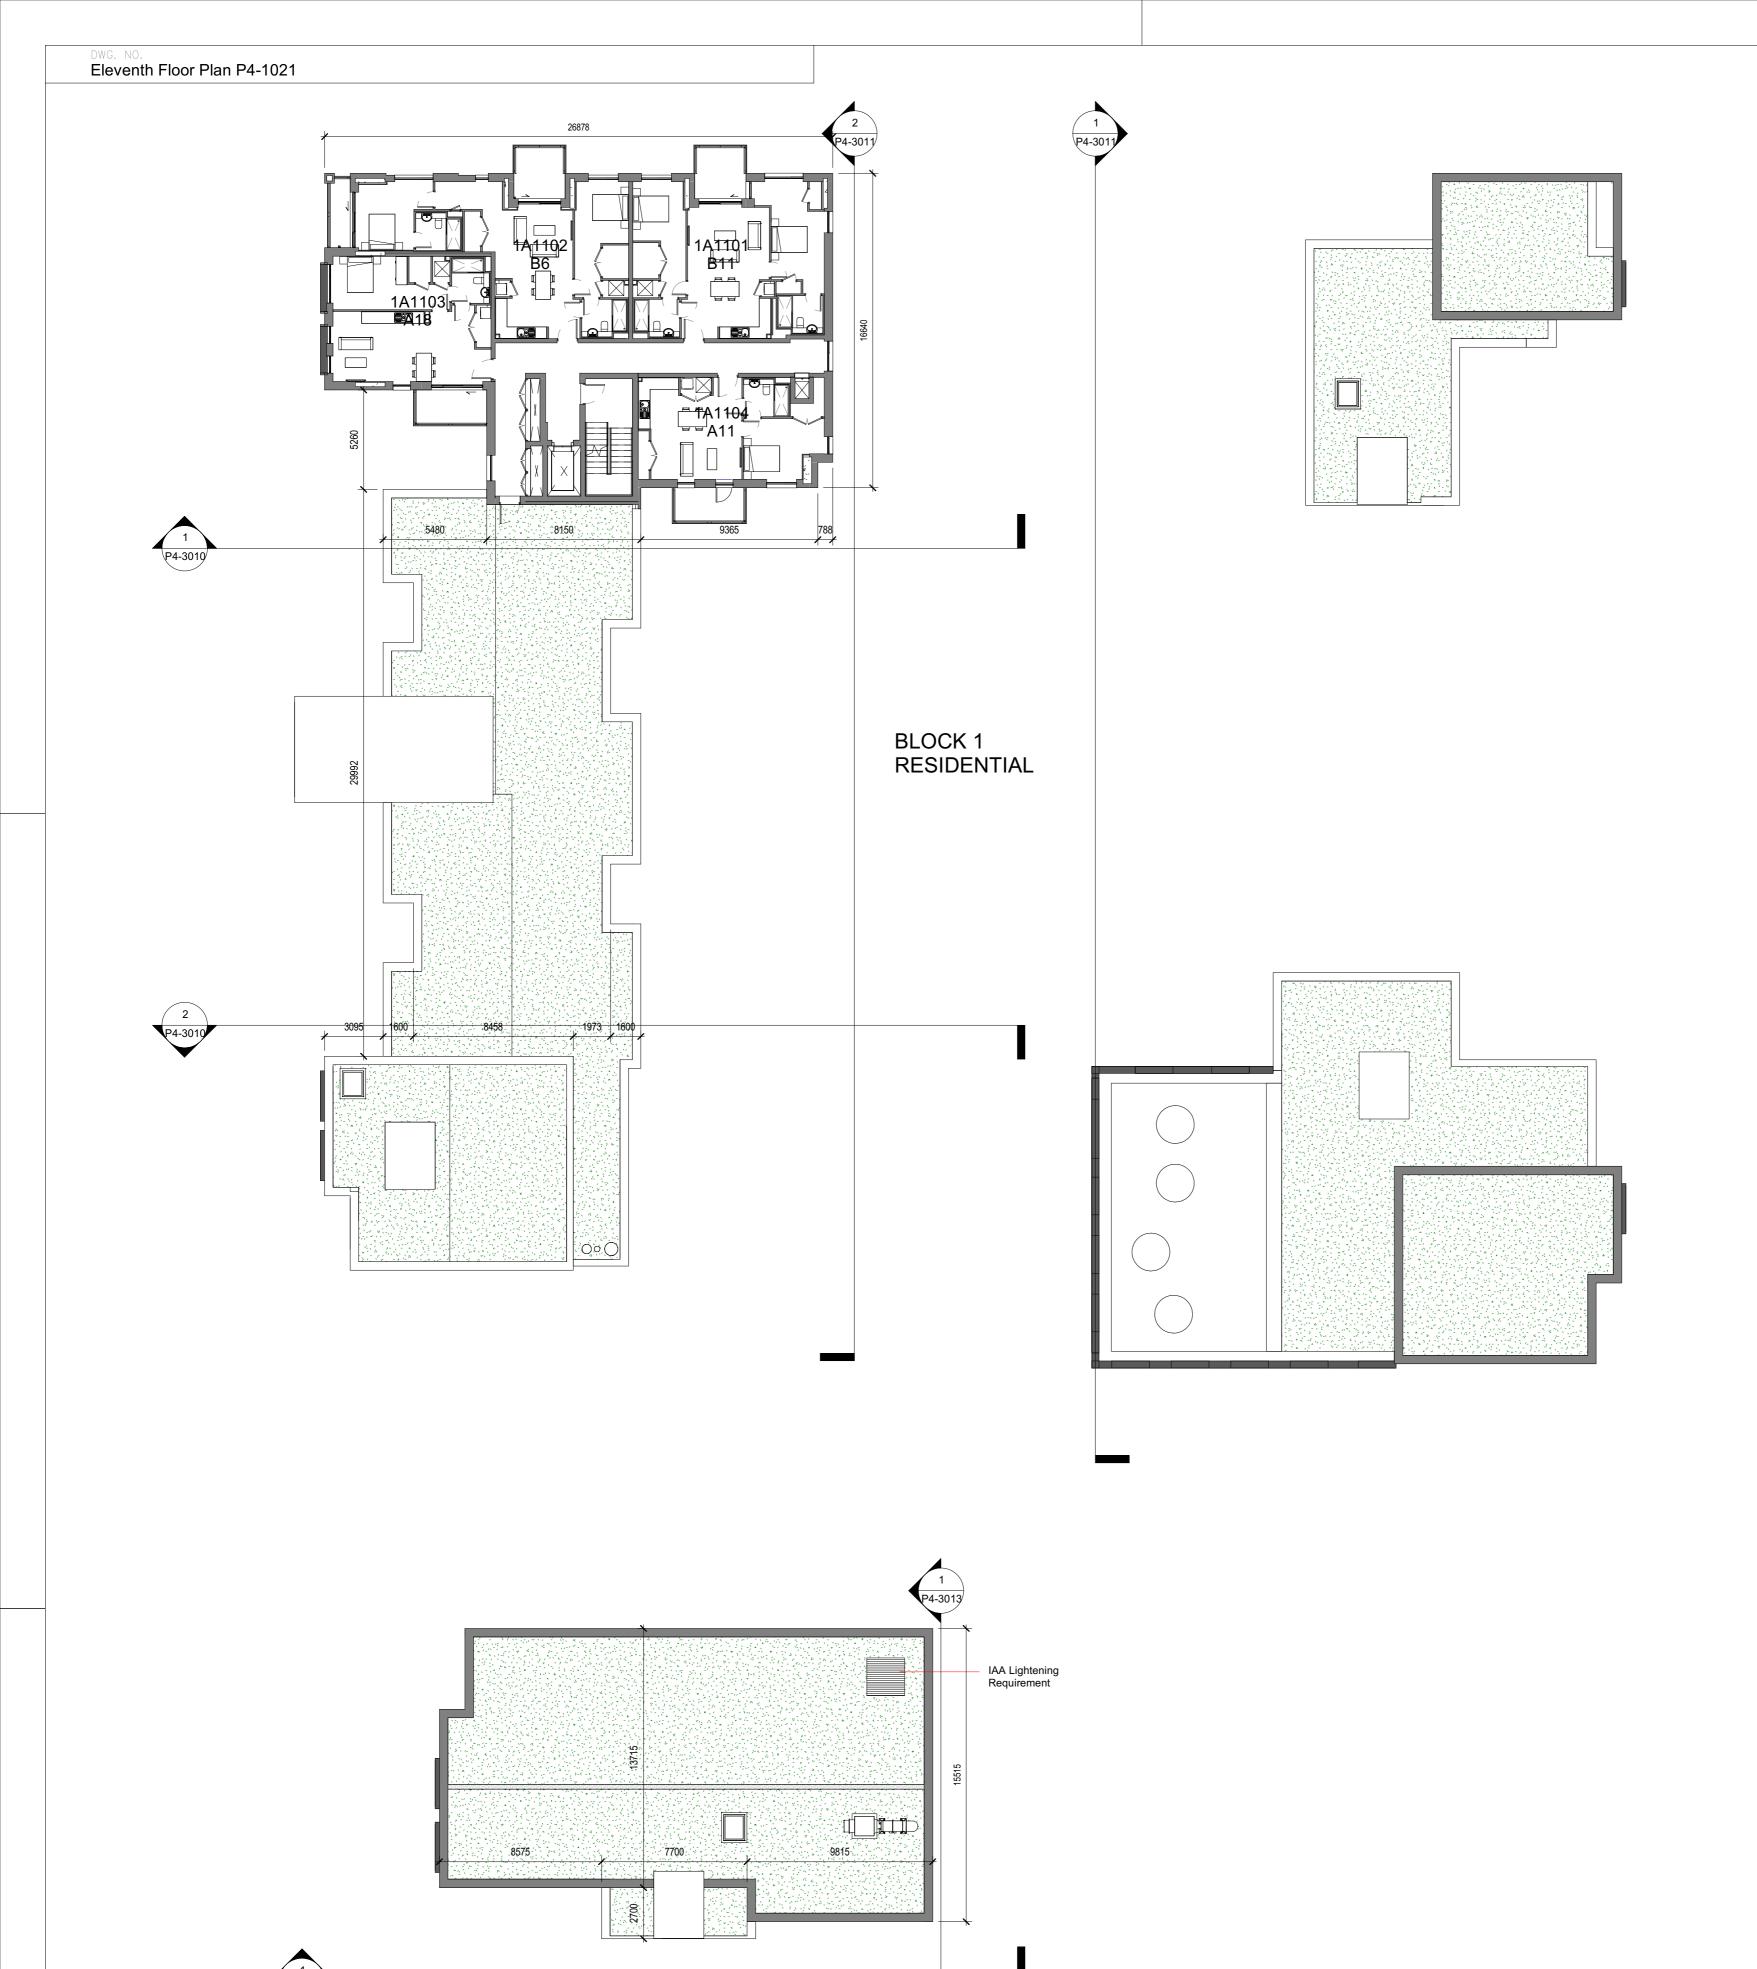

Eleventh Floor Plan

| HJL JOB No.<br><b>950291</b> | DRAWING NUMBER P4-1021 |          |
|------------------------------|------------------------|----------|
| DRAWING STATUS:              |                        | REVISION |
| S0 ISSUED FOR PLANNING       |                        | 02       |

BLOCK 2 RESIDENTIAL